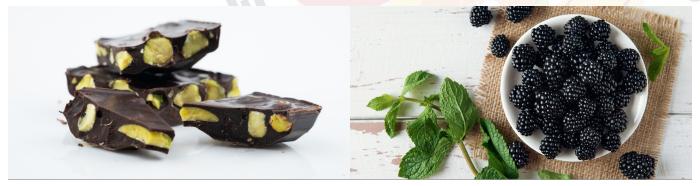

**Pistachio Dark Chocolate Gelato -** Creamy Pistacho gelato with a Fudge wave. Suggested Inclusions: Dark Chocolate Flakes and Pistachio Pieces

**Lemon White Chocolate Cookie Ice Cream -** White Chocolate ice cream swirled with a crisp Lemon wave. Suggested Inclusions: Sugar Cookie Pieces, White Chocolate Chips

**Blackberry Mint Sorbet -** Sweet Mint sorbet swirled with juicy Blackberry sorbet

Edgar A. Weber & Company 549 Palwaukee Drive Wheeling, IL 60090 weberflavors.com

Last revision: 03/15/2024

Flavor samples available by request
Toll-free: (800) 558-9078
Direct: (847) 215-1980