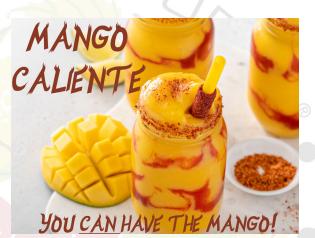

## Weber Flavors Syrup Concepts

**Dragon's Breath -** A fiery blend of Dragonfruit and Fireweed with a spicy burn

Mango Caliente - A sweet and spicy blend of Mango, Chamoy, and Hot Pepper

**Maui More Please -** A tropical treat blending Blue Curacao, Coconut, Pineapple and Rum flavors